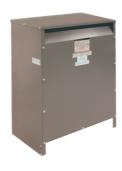

# **Product data sheet**

Specifications

Transformer, dry type, 30kVA, 3 phase, 208V delta primary, 480Y/277V secondary, 17D, 150C rise

EE30T212H

### Main

| Product                | Energy Efficient Transformer |
|------------------------|------------------------------|
| Enclosure Code         | 17D                          |
| Enclosure Type         | NEMA 2                       |
| Insulation Temperature | 428 °F (220 °C)              |
| Phase                  | 3 phases                     |
| Primary Voltage        | 208 V delta                  |
| Power Rating           | 30 kVA                       |
| Secondary Voltage      | 480Y/277 V                   |
| Full Capacity Taps     | 3 5 % 1+ 2-                  |
| Temperature Rise       | 150 °C                       |
| Winding Material       | Aluminium                    |